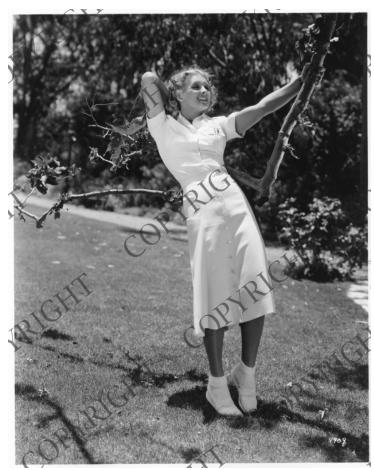

## **Ilona Massey Holding Tree Limb**

## Description

Actress Ilona Massey poses for a photograph while leaning against a tree branch. Original caption: Playtime is white time, and Ilona Massey, Metro-Goldwyn-Mayer player, chooses a three-piece outfit, combined of tuck-in blouse, shorts and wrap-around skirt of white sharkskin, with pocket initials embroidered in black.