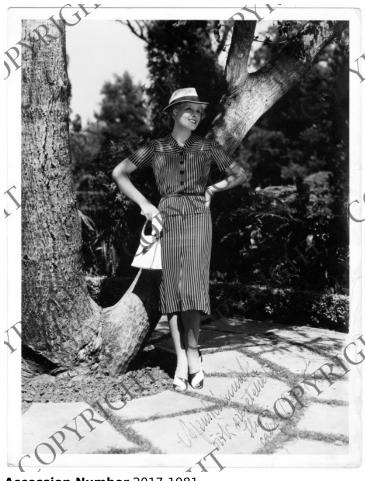

## **Ilona Massey Posing by Tree**

## **Description**

This is a photograph of actress Ilona Massey, posing beside a tree wearing a suit. Original caption: Silk mesh in navy blue and white is used in this two-piece outfit, worn over a navy blue taffeta slip by Ilona Massey, Metro-Goldwyn-Mayer player. Hat is of white felt with stitching and grosgrain ribbon band of navy blue; blue and white buckled kid shoes.