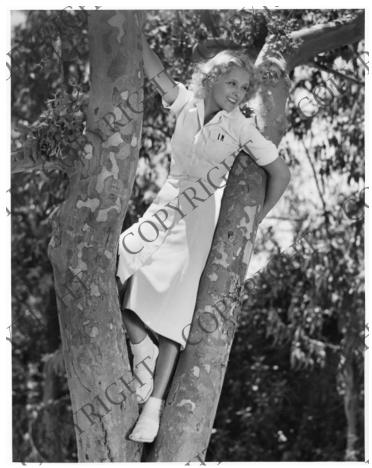

## llona Massey in a Tree

## Description

Actress Ilona Massey poses for a photograph while leaning against a tree. Original caption: Playtime is white time, and Ilona Massey, Metro-Goldwyn-Mayer player, chooses a three-piece outfit, combined of tuck-in blouse, shorts and wrap-around skirt of white sharkskin, with pocket initials embroidered in black.