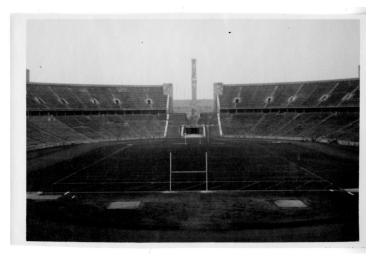

# Description

This is a view of the Olympic Stadium in Berlin, Germany, built for the 1936 Summer Olympics.