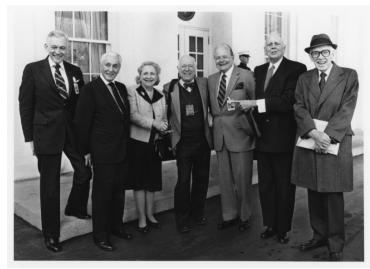

## Date(s)

Description

Margaret Truman Daniel stands with a group of men. Left to right: George Elsey, E. Clifton Daniel, Margaret Truman Daniel, unidentified man, Donald S. Dawson,

Clark Clifford, and Robert Donovan.

ca. 1980

**Accession Number 2017-1916** 

8x10 inches (21x26 cm) Black & White

Related Collection Dawson, Donald S. Papers

**Keywords** Children of presidents Authors Presidential advisors

**People Pictured** Daniel, Clifton (Elbert Clifton), 1912-2000 Truman, Margaret (Mary Margaret), 1924-2008 Dawson, Donald S., 1908-2005 Clifford, Clark M. (Clark McAdams), 1906-1998 Elsey, George McKee, 1918-2015 Donovan, Robert J. (Robert John), 1912-