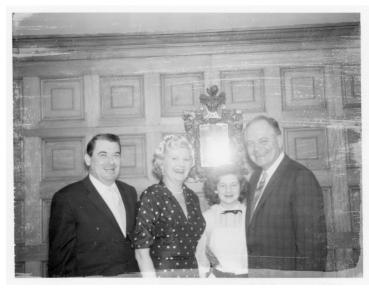

## Description

Jerry and Johnnie Griffin (left and second from left) pose for a photograph with Diana Dawson (second from right) and her father, Donald S. Dawson (right) at the Dawson home. Jerry Griffin and Donald S. Dawson were partners at the law firm of Dawson, Griffin, Pickens.

## Date(s)

ca. 1955

Accession Number 2017-1824

3.25 x 4.25 inches Black & White

Related Collection Dawson, Donald S. Papers

People Pictured Dawson, Donald S., 1908-2005

Rights The Library is unaware of any copyright claims to this item; use at your own risk.