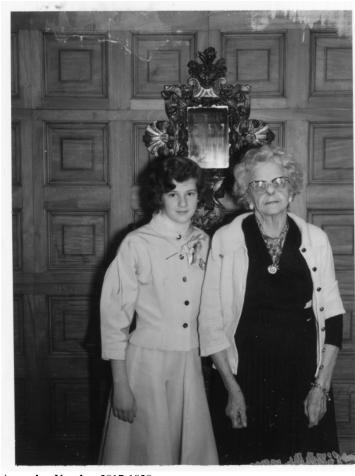

## **Description**

Diana Star Dawson, and her grandmother, Cora Shelton Dawson pose for a photograph at the Donald S. Dawson home.

Date(s)

ca. 1955

Accession Number 2017-1820

3.25 x 4.25 inches Black & White