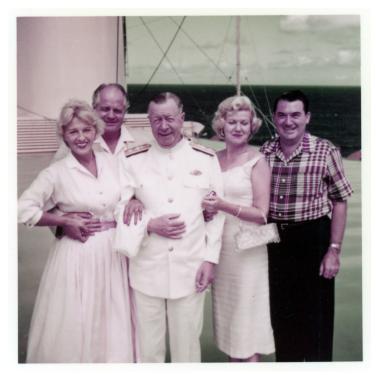

## Description

From left to right, Ilona Massey (Mrs. Donald Dawson), Donald S. Dawson, an unidentified captain, Johnnie Griffin, and Jerry Griffin stand on board the SS Lurline to Hawaii.

Date(s) September 1958

Accession Number 2017-1867

3.5 x 3.5 inches Color

Related Collection Dawson, Donald S. Papers

People Pictured Dawson, Donald S., 1908-2005 Massey, Ilona, 1910-1974

**Rights** The Library is unaware of any copyright claims to this item; use at your own risk.