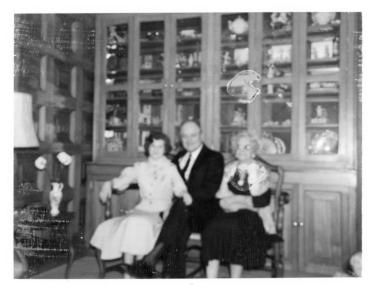

## Description

Diana Star Dawson (left) poses for a photograph with her father, Donald, and her grandmother, Cora Dawson (right), at the family home near Glen Echo, Maryland. Date(s) ca.

1955

Accession Number 2017-1822