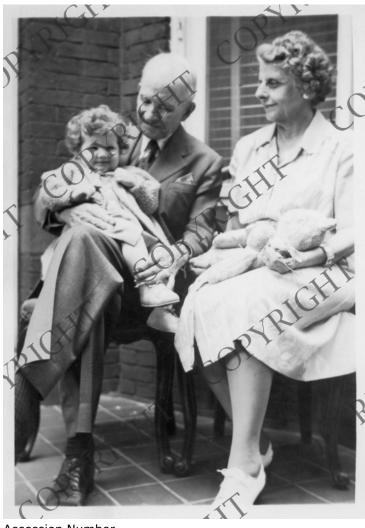

## **Description**

John Dawson holds his granddaughter, Diana Star. His wife, Cora, is holding a stuffed animal. John and Cora Dawson are the parents of Donald S. Dawson, Diana's father

Date(s)

ca.

1950

Accession Number 2017-1738