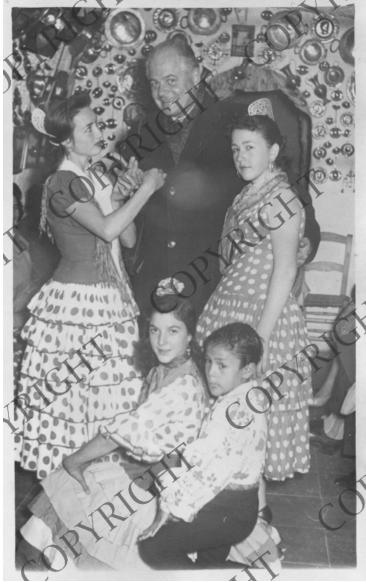

## **Donald S. Dawson at Gypsy Cave**

**Description** 

Donald S. Dawson (standing, center) poses unidentified people at Gypsy Cave in Granada, Spain.

Date(s)

December 1959

**Accession Number** 2017-1684

3.5 x 5.5 inches Black & White