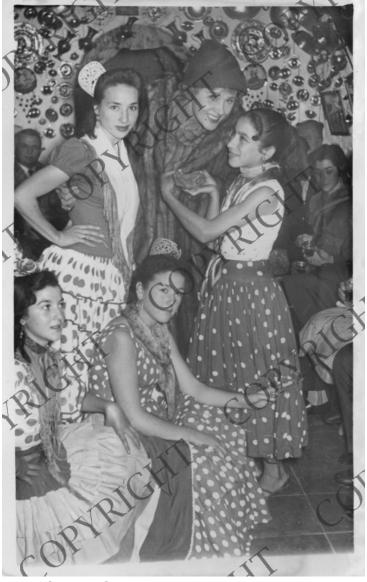

## **Gypsy Cave in Granada**

**Description** 

Ilona Massey (standing, second from right) poses with unidentified people at Gypsy Cave in Granada, Spain.

Date(s)

December 1959

**Accession Number 2017-1683** 

3.5 x 5.5 inches Black & White

Related Collection Dawson, Donald S. Papers

People Pictured Massey, Ilona, 1910-1974

**Rights** Copyrighted - This item is copyrighted and cannot be published, reproduced, or otherwise used without the explicit permission of the copyright holder.