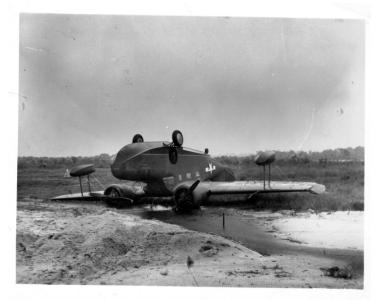

# **Wrecked Airplane**



#### Description

An airplane turned upside down in an unidentified area.

#### Date(s)

ca. 1943

## Accession Number 2017-1258

4x5 inches (10x13 cm) Black & White

Related Collection Dawson, Donald S. Papers

Keywords Military aircraft World War, 1939-1945

**Rights** The Library is unaware of any copyright claims to this item; use at your own risk.

### Note: If you use this image, rights assessment and attribution are your responsibility.

Harry S. Truman Library & Museum.

Attention media: Please make note of this item's accession number. Print out this page and retain it for your permissions records before downloading this image file for possible publication. Library staff cannot sign permissions forms or provide additional paperwork. The Library charges no usage fees for download