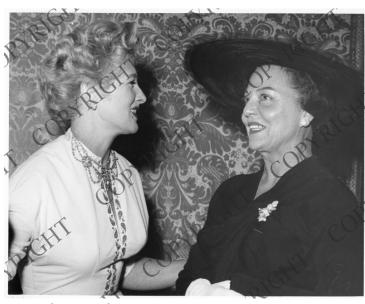

## **Description**

Ilona Massey, (Mrs. Donald Dawson), left, talks with Mrs. George W. Malone, wife of the Senator from Nevada at a tea given by Mrs. Dawson in the Continental Room of the Sheraton-Park Hotel.