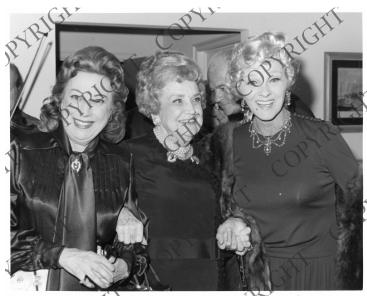

## Rosemary Wilson, Perle Mesta and Ilona Massey

## **Description**

From left to right, Rosemary Wilson, Perle Mesta, and Ilona Massey attend an unknown event.