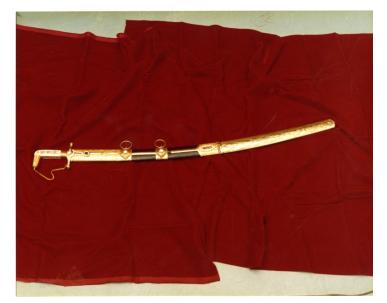

## Jeweled Gold Filigree Sabre

## Description

One of the many state gifts to President Truman is this jeweled gold filigree sabre from King Ibn Saud and Crown Prince Saud of Saudi Arabia.

NOTE: Any for-profit use of this photo should request permission. Non-profit use allowed with credit.