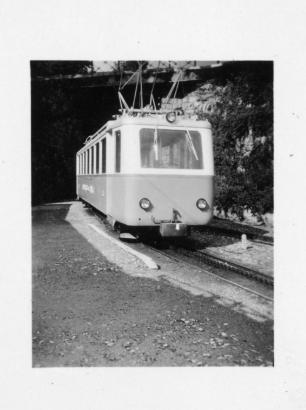

## **Cog Railway Car from Glion to Montreux, Switzerland**

**Description** This is a cog railway car from Glion to Montreux, Switzerland.

Date(s) October 1945

Accession Number 2017-1189

2 x 2.5 inches Black & White