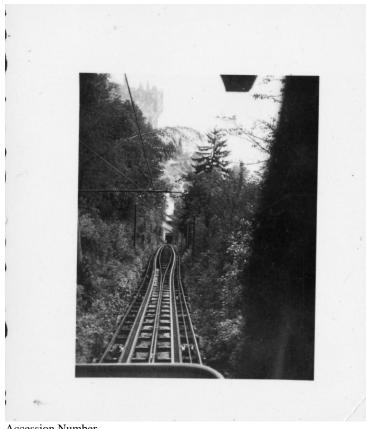

## **Cable Car Descent From Glion to Montreux**

## Description

A cable car descends down the track from Glion to Montreux, Switzerland.

Date(s)

ca.

October 1945

Accession Number 2017-1200

2 x 2.5 inches Black & White

Related Collection Beckman, Richard Papers