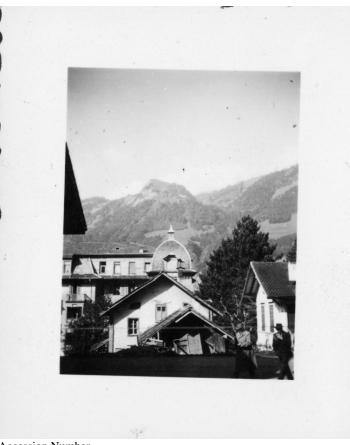

## **View of Swiss Countryside from Train**

## Description

This is a view of the Swiss countryside from a train going from Lucerne to Meiringen, Switzerland. Date(s) October 1945

Accession Number 2017-1165

2 x 2.5 inches Black & White

Related Collection Beckman, Richard Papers