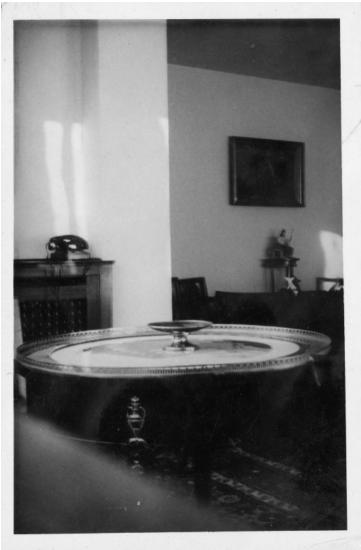

## View of President Harry S. Truman's Bedroom at Cecilienhof

Description

This is a view of the bedroom that was part of President Harry S. Truman suite at Cecilienhof in Potsdam, Germany. The Potsdam Conference meetings took place at Cecilienhof.