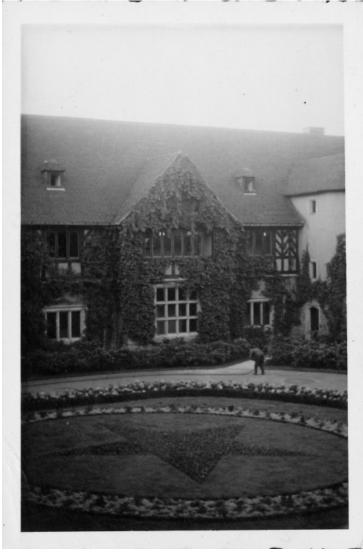

## Courtyard at Cecilienhof at Potsdam, Germany

## **Description**

This is a view of the courtyard at Cecilienhof in Potsdam, Germany. The floral star in the center of the courtyard was described as red by Richard Beckman.

Date(s)
July 1945

**Accession Number 2017-1125** 