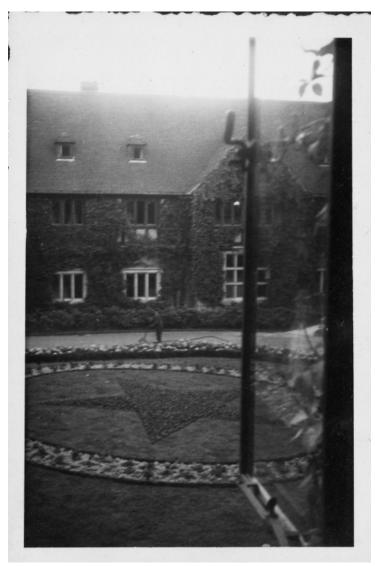

## Courtyard at Cecilienhoff in Potsdam, Germany

## **Description**

This is a view of the courtyard at Cecilienhof in Potsdam, Germany. The floral star in the center of the courtyard was described as red by Richard Beckman.

Date(s)
July 1945

**Accession Number 2017-1126** 