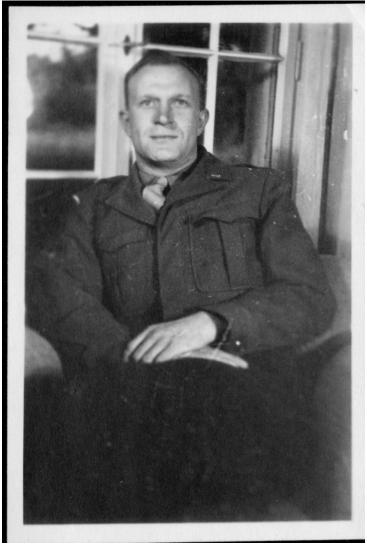

## Agent Marvin Krans of the Army Criminal Investigation Detachment

## Description

Agent Marvin Krans of the United States Army Criminal Investigation Detachment poses for a photo while stationed in Berlin, Germany.

Date(s)
July 1945

**Accession Number 2017-1101** 

2.5 x 3.5 inches Black & White