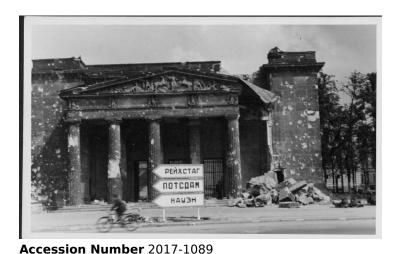

## Russian Signage Outside the Damaged Remains of Berlin University

3.5 x 5.5 inches Black & White

Related Collection Beckman, Richard Papers

**Keywords** War damage World War, 1939-1945

**Rights** Public Domain - This item is in the public domain and can be used freely without further permission.

## **Description**

A bicyclist passes by the damaged remains of the Berlin University where Russian signage has been put in place for Soviet troops.

Date(s)

July 1945