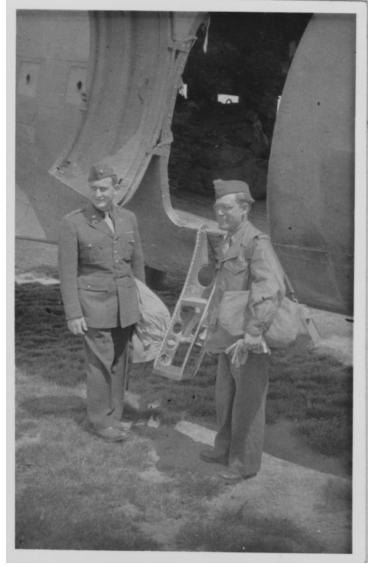

## **Description**

Milton Kroll and Richard Beckman prepare to board a plane from Weimar, German to Paris, France. Knoll and Beckman were United States Army Criminal Investigation Detachment Agents during World War II.

## Date(s)

ca. Iune 1945

**Accession Number 2017-1041** 

2.25 x 3.5 inches Black & White

Related Collection Beckman, Richard Papers

Keywords Airplanes, Military Soldiers World War, 1939-1945

People Pictured Beckman, Richard (Richard Robert), 1915-1993