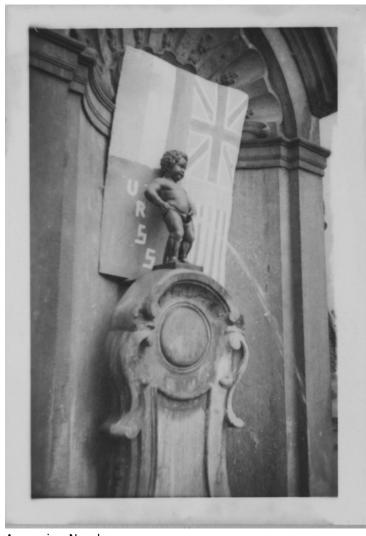

## **Description**

The Manneken Pis statue, a bronze statue of a small boy urinating into a fountain below in Brussels, Belgium. Behind the statue a poster has been placed with the Belgian, British, USSR, and American flags. Date(s)