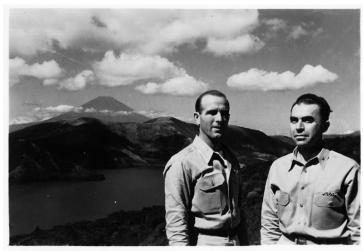

## Rear Admiral Parks and Captain R. R. McGregor in Japan

Accession Number 2015-0896-01

2.5x3.5 inches Black & White

Related Collection Parks, Lewis S. Papers

**Keywords** Naval officers Mountains

People Pictured Parks, Lewis S. (Lewis Smith), 1902-1982

## **Description**

Captain R. R. McGregor (left) and Rear Admiral Lewis Parks (right) are near Hakone, Japan, with Mount Fuji visible in the background.