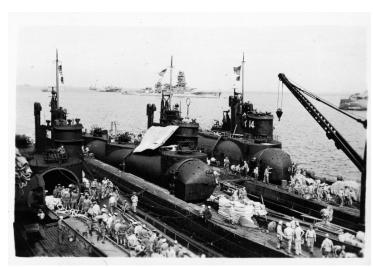

## **Description**

Three captured Japanese submarines at a dock are being assessed by United States Navy sailors.