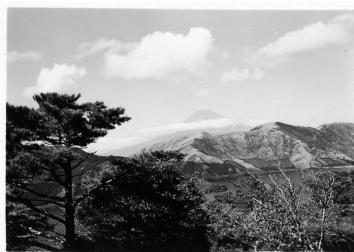

## Landscape View of Mount Fuji

Accession Number 2015-0893-01

2.5x3.5 inches Black & White

Related Collection Parks, Lewis S. Papers

**Keywords** Mountains

**Rights** The Library is unaware of any copyright claims to this item; use at your own risk.

## **Description**

This is a landscape view of Mount Fuji in Japan.

Date(s)

ca.

1955