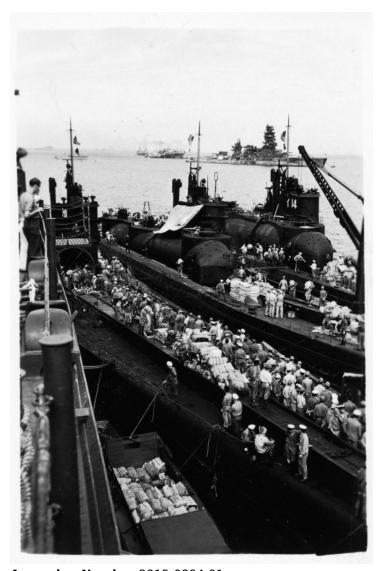

## **Description**

Three captured Japanese submarines at a dock are being assessed by United States Navy sailors.

Date(s)

ca. 1945

**Accession Number** 2015-0894-01

3.5x2.25 inches Black & White

Related Collection Parks, Lewis S. Papers