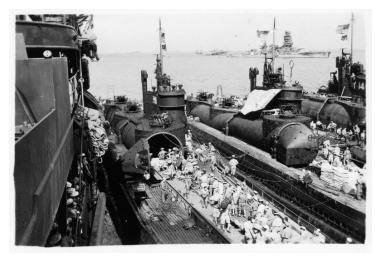

## **Description**

Three captured Japanese submarines at a dock ARE being assessed by United States Navy sailors.