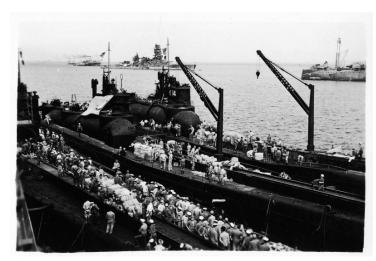

## Date(s)

**Description** 

Three captured Japanese submarines at a dock are being assessed by United States Navy sailors.

ca.

1945

Accession Number 2015-0895-02

3.5x2.5 inches Black & White

Related Collection Parks, Lewis S. Papers