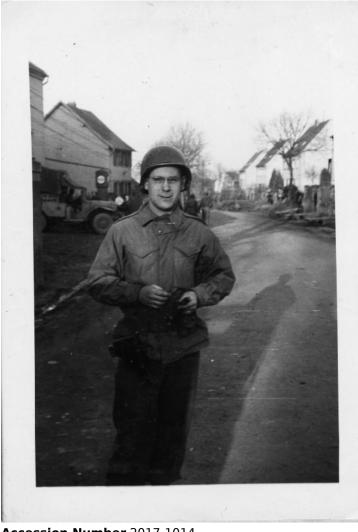

## Richard Beckman Outside Duren Near **Zulpich, Germany**

## Description

Richard Beckman stands on a street outside Duren near Zulpich, Germany. Beckman was a United States Army Criminal Investigation Detachment Agent during World War II.