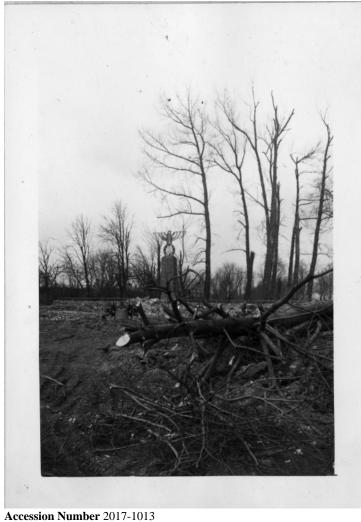

## Nazi Memorial in Euskirchen, Germany

**Description** 

A Nazi memorial is surrounded by downed trees in Euskirchen, Germany during World War II.

Date(s)

March 1945

3.5 x 4.5 inches Black & White

Related Collection Beckman, Richard Papers