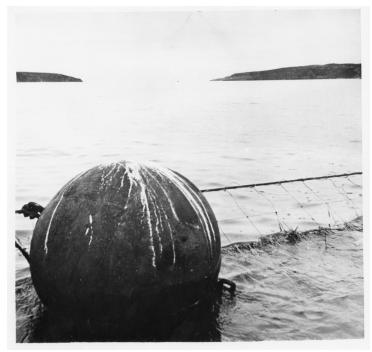

## Description

This is a photograph of a Turkish mine and antisubmarine net near the eastern end of the Bosphorus with the Black Sea in the distance.

**Date(s)** 1956

Accession Number 2017-711

7 x 7.5 inches Black & White