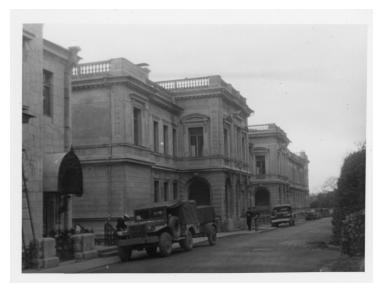

## **Description**

This is a view of the offices at Livadia Palace as seen when looking West from the Palace itself, where the Yalta Conference took place during World War II.

Military vehicles are pulled up in front of the building.