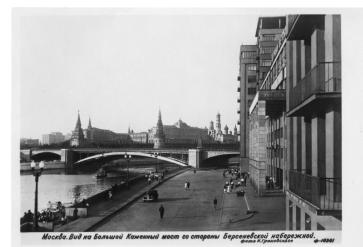

# View of the Kremlin and the Bridge over the Moscow River

#### Description

A photo postcard shows a view of the Kremlin and the bridge over the Moscow River. The caption is printed in Cyrillic.