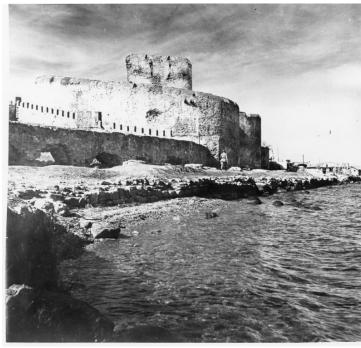

## Rumeli Hisan (Rumelian Fortress) on the Bosphorus

**Accession Number 2017-710** 

7 x 7.5 inches Black & White

Related Collection Roberts, Frank N. Papers

**Keywords** Fortification

**Rights** The Library is unaware of any copyright claims to this item; use at your own risk.

## **Description**

This is a photograph of Rumeli Hisan (Rumelian Fortress) on the Bosphorus, Istanbul, Turkey.

**Date(s)** 1956