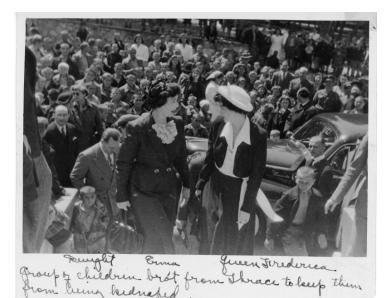

## **Dwight Griswold with Queen of Greece**

april 6- 1948

Accession Number 64-1124

5.5x5 inches Black & White

Related Collection Griswold, Dwight P. Papers

Keywords Children Kings and rulers Refugees

**People Pictured** Frederika, Queen, consort of Paul I, King of the Hellenes, 1917-1981 Griswold, Dwight P. (Dwight Palmer), 1893-1954

## Description

Dwight Griswold and Erma Griswold are with Queen Frederika of Greece. Behind them are a group of child refugees brought to Thrace to avoid being kidnapped. All others are unidentified.

Date(s) April 6, 1948