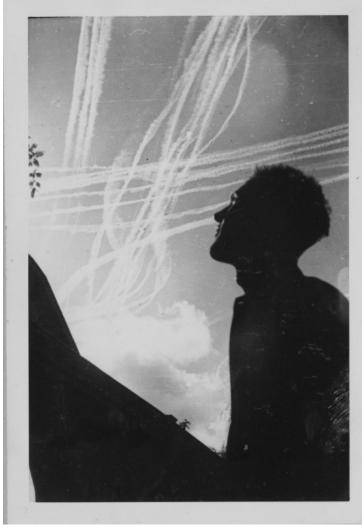

## **Description**

Richard Beckman looks up at the sky at vapor trails from American bombers and fighters overhead in Misheroux, Belgium.

## Date(s)

September 1944

**Accession Number 2017-932** 

3.5 x 4.5 inches Black & White

Related Collection Beckman, Richard Papers

**Keywords** Soldiers World War, 1939-1945

People Pictured Beckman, Richard (Richard Robert), 1915-1993