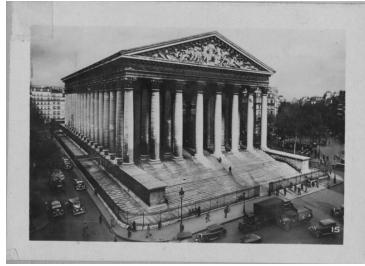

## L'Eglise de la Madeleine

Accession Number 2017-944

2.5 x 3.5 inches Black & White

## Description

This is a photograph of L'Eglise de la Madeleine, a Roman Catholic church in Paris, France.

Date(s) December 1944