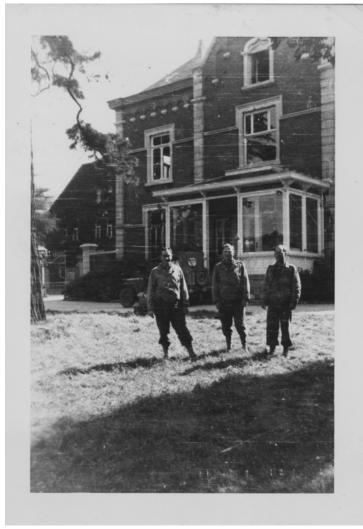

## **Description**

Milton Kroll, Marvin Krans, and Richard Beckman stand outdoors at Chateau Solvay in Charleroy, Belgium. They were United States Army Criminal Investigation Detachment Agents during World War II.