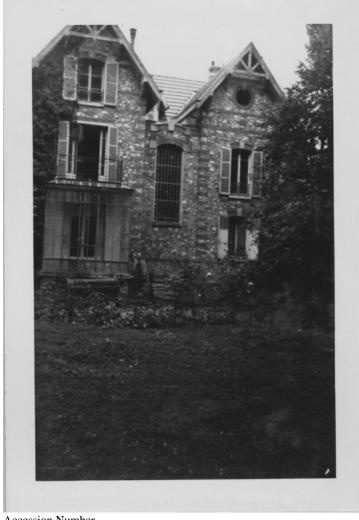

## **Exterior of Home in Versailles, France**

## Description

This is a photograph of the exterior of a home in Versailles, France. Address is 18 Avenue de Villeneuve l'Etang. Date(s)

August 31, 1944

Accession Number 2017-900

3.5 x 4.5 inches Black & White