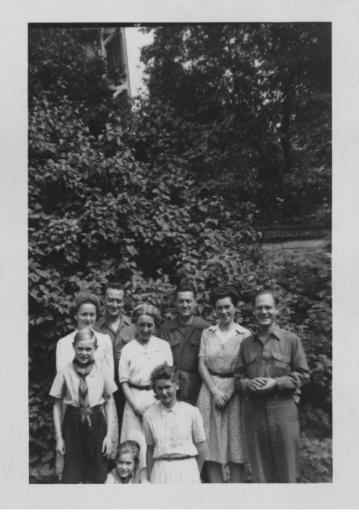

## **Description**

United States Army Criminal Investigation Detachment agents during World War II pose with a French family they stayed with while in Versailles, France. Richard Beckman is far right. All others are unidentified.

## Date(s)

September 1944

**Accession Number 2017-902** 

3.5 x 4.5 inches Black & White

Related Collection Beckman, Richard Papers

**Keywords** Soldiers World War, 1939-1945

People Pictured Beckman, Richard (Richard Robert), 1915-1993