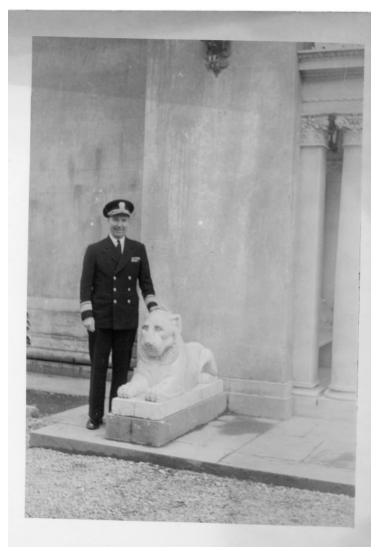

## Admiral C. E. Olsen Pats the Sculpture of a Lion at Livadia Palace

## **Description**

Admiral C. E. Olsen pats the sculpted head of a lion with the face of Czar Nicholas II at Livadia Palace during the Yalta Conference.

Date(s)

February 1945

Accession Number 2017-623

2.5 x 3.5 inches Black & White