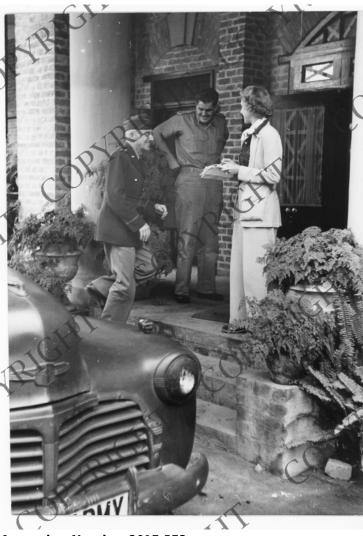

## Major General Stilwell and an Unidentified Man with Clare Boothe Luce

## **Description**

Major General Joseph W. Stilwell and Mr. Eldredge are standing near a car with Clare Boothe Luce during her visit to China.