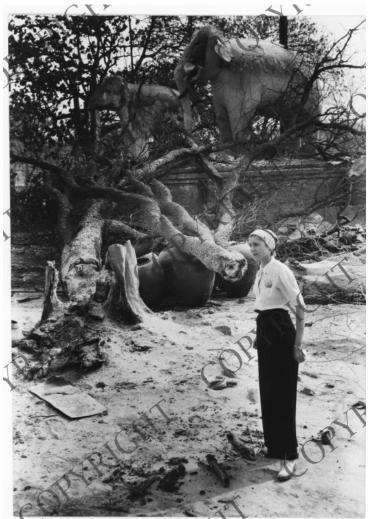

## Clare Boothe Luce with Statues of Elephants in China

## Description

Clare Boothe Luce stands near a large tree that has fallen over next to some large urns and a wall topped with statues of elephants in China.