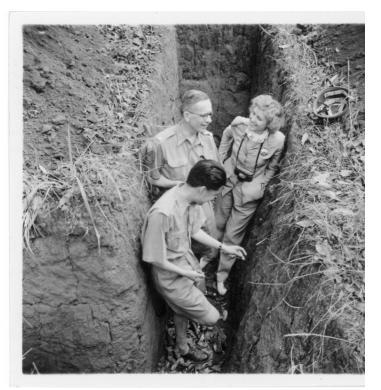

## Description

Frank N. Roberts (center), an unidentified Chinese man, and Clare Luce Boothe are standing in a narrow trench during her trip to China to report on its war with Japan.

## Date(s)

ca. 1941

Accession Number 2017-564

2 x 2 inches Black & White

Related Collection Roberts, Frank N. Papers

Keywords Armed forces officers

People Pictured Roberts, Frank N. (Frank Needham), 1897-1975 Luce, Clare Boothe, 1903-1987