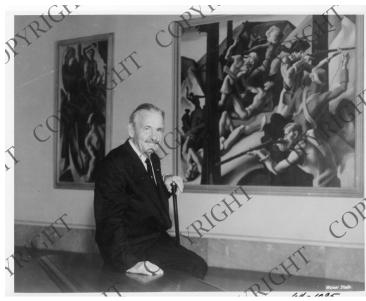

## **Portrait of Thomas Hart Benton**

**Accession Number** 64-1085

8x10 inches (21x26 cm) Black & White

Keywords Artists

People Pictured Benton, Thomas Hart, 1889-1975

**Rights** Copyrighted - This item is copyrighted and cannot be published, reproduced, or otherwise used without the explicit permission of the copyright holder.

## **Description**

Thomas Hart Benton poses for a photo near one of his paintings.

Date(s)

1963