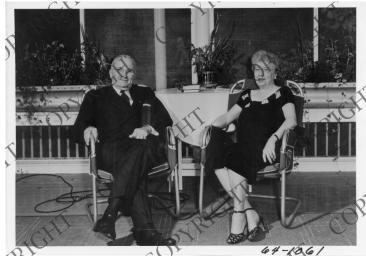

## Description

Former President Harry S. Truman (right) and Mrs. Bess Truman (left) sit on their back porch for an interview on "Person to Person". They were interviewed by their daughter, Margaret, and this would be broadcasted on CBS.

## Date(s)

May 27, 1955

Accession Number 64-1061

5x7 inches (13x18 cm) Black & White

Keywords Ex-presidents Television programs Presidential residences

People Pictured Truman, Bess Wallace, 1885-1982 Truman, Harry S., 1884-1972